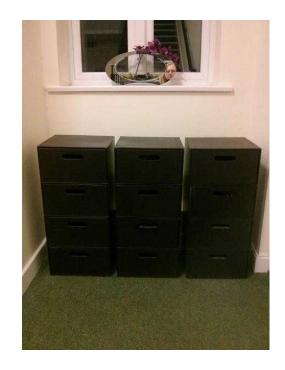

## **Chests of drawers (12 GBP)**

Location **East of England, Cambridgeshire** https://www.freeadsz.co.uk/x-274468-z

Dark brown chests of drawers. Suitable for anything! Selling as a.

| Chests                    | 으          | drawers  |
|---------------------------|------------|----------|
| https://www.freea         | ldsz.co.u  | k/x-2744 |
| Chests                    | of         | drawers  |
| https://www.freea         | ldsz.co.u  | k/x-2744 |
| Chests                    | of         | drawers  |
| https://www.freea         | ldsz.co.u  | k/x-2744 |
| Chests                    | <u>o</u>   | drawers  |
| https://www.freea         | ldsz.co.u  | k/x-2744 |
| Chests                    | o <u>f</u> | drawers  |
| https://www.freea         | dsz.co.u   | k/x-2744 |
| Chests                    | <u>o</u>   | drawers  |
| https://www.freea         | dsz.co.u   | k/x-2744 |
| Chests                    | of         | drawers  |
| https://www.freea         | ldsz.co.u  | k/x-2744 |
| Chests                    | of         | drawers  |
| https://www.freea         | dsz.co.u   | k/x-2744 |
| Chests                    | <u>o</u>   | drawers  |
| https://www.freea         | dsz.co.u   | k/x-2744 |
| Chests                    | <u></u>    | drawers  |
| https://www.freea<br>68-z | ldsz.co.u  | k/x-2744 |