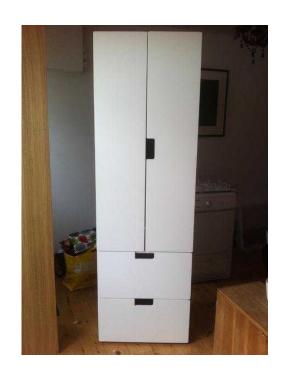

## Struva wardrobe flawless and as new (constructed) - collection only (50 GBP)

South East, Kent Location https://www.freeadsz.co.uk/x-274534-z

Ikea wardrobe as new, very lightly used - I have just moved and it is now surplus to requirement. Sold constructed Assembled size Width: 60 cm

Depth: 50 cm Height: 192 cm

Includes assembly instructions Key features- You can keep both hanging and folded clothes in this wardrobe, since it has a clothes rail, shelf and drawers.- Deep enough to hold standard-sized adult hangers.- Doors with silent soft-closing damper.- Stands steady also on uneven floors since adjustable feet are included.- The doors and drawer fronts have rounded corners and cut-out handles with smooth edges. Includes 1 clothes rail, 1 wire basket and 1 shelf and two deep.