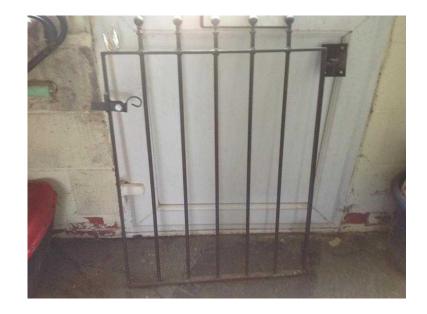

## Wrought Iron Gate (30 GBP)

Location **South East, West Sussex** https://www.freeadsz.co.uk/x-274550-z

30" opening x 3ft wrought iron metal gate. Unused condition. Bought for job but not used. ;

|    | Wrought                    | Iron       | Gate  |
|----|----------------------------|------------|-------|
|    | https://www.freead<br>50-z | sz.co.uk/x | -2745 |
|    | Wrought                    | Iron       | Gate  |
|    | https://www.freeac<br>50-z | sz.co.uk/x | -2745 |
|    | Wrought                    | Iron       | Gate  |
|    | https://www.freeac         | sz.co.uk/x | -2745 |
|    | Wrought                    | Iron       | Gate  |
|    | https://www.freead         | sz.co.uk/x | -2745 |
|    | Wrought                    | Iron       | Gate  |
|    | https://www.freeac         | sz.co.uk/x | -2745 |
| 温馨 | Wrought                    | Iron       | Gate  |
|    | https://www.freead         | sz.co.uk/x | -2745 |
|    | Wrought                    | Iron       | Gate  |
|    | https://www.freead<br>50-z | sz.co.uk/x | -2745 |
|    | Wrought                    | Iron       | Gate  |
|    | https://www.freead<br>50-z | sz.co.uk/x | -2745 |
|    | Wrought                    | Iron       | Gate  |
|    | https://www.freeac         | sz.co.uk/x | -2745 |
|    | Wrought                    | Iron       | Gate  |
|    | https://www.freead<br>50-z | sz.co.uk/x | -2745 |