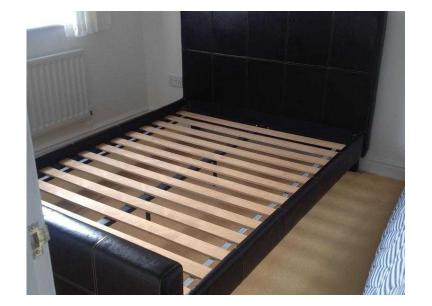

## Double bed frame (60 GBP)

Location **South East, West Sussex** https://www.freeadsz.co.uk/x-274587-z

Dark brown leather, double bed frame, very good.

| 回線影 | Double                    | bed        | frame  |
|-----|---------------------------|------------|--------|
|     | https://www.freea<br>87-z | dsz.co.uk/ | x-2745 |
|     | Double                    | bed        | frame  |
|     | https://www.freea<br>87-z | dsz.co.uk/ | x-2745 |
|     | Double                    | bed        | frame  |
|     | https://www.freea<br>87-z | dsz.co.uk/ | x-2745 |
|     | Double                    | bed        | frame  |
|     | https://www.freea<br>87-z | dsz.co.uk/ | x-2745 |
| 温料  | Double                    | bed        | frame  |
|     | https://www.freea<br>87-z | dsz.co.uk/ | x-2745 |
|     | Double                    | bed        | frame  |
|     | https://www.freea<br>87-z | dsz.co.uk/ | x-2745 |
|     | Double                    | bed        | frame  |
|     | https://www.freea<br>87-z | dsz.co.uk/ | x-2745 |
|     | Double                    | bed        | frame  |
|     | https://www.freea<br>87-z | dsz.co.uk/ | x-2745 |
|     | Double                    | bed        | frame  |
|     | https://www.freea<br>87-z | dsz.co.uk/ | x-2745 |
|     | Double                    | bed        | frame  |
|     | https://www.freea<br>87-z | dsz.co.uk/ | x-2745 |