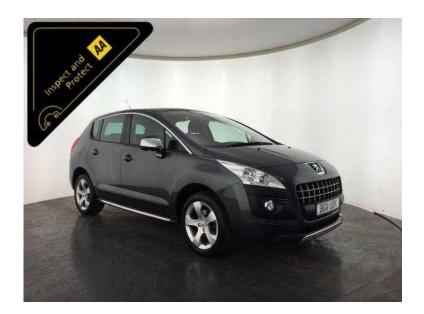

## Peugeot 3008 2011 (7,495 GBP)

Location West Midlands, Staffordshire https://www.freeadsz.co.uk/x-274618-z

Grey, Inspected By AA And 3 Month AA Warranty, Next MOT due 31/03/2016, Good bodywork, Interior Good Condition, 5 seats, Full Service History, Very Well Maintained, Economical, 54 MPG, 12 Months Road Tax Only 130 Pounds, Great Specification, 17" Alloy Wheels, Audio And Visual Rear Parking Sensors, Digital Dual Climate Control, Cruise Control, Panoramic Roof, Electric Sun Blind, Cooling Box, Peugeot CD Stereo System, Pop Up Digital Display, Bluetooth, Electric Power-Fold Door Mirrors, 6 Speed Manual Gearbox. Good Condition, Value Financing Options Available, Great Value, Fixed Prices. £7,495 p/x welcome Cruise Control,