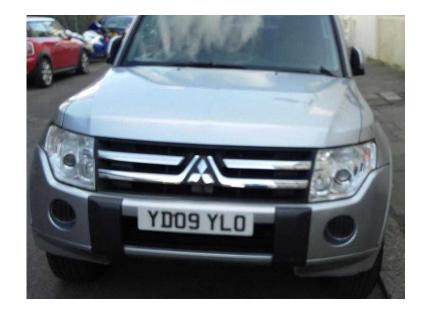

## Mitsubishi Shogun 2009 (8,500 GBP)

回路接回

同数据回

Location **South East, East Sussex** https://www.freeadsz.co.uk/x-274649-z

国党规2国

Genuine 22300 miles , (cat c 4 years ago) in excellent condition for year / body works needs a bit of TLC / new breaks and tyres / tow bar / 4x4 never used / can put seats in back to make it 5 seater / excellent drive / cheap on fuel / bargain / call 07511