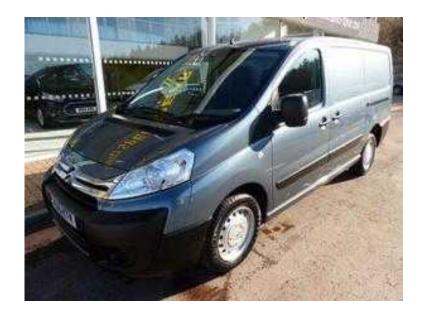

## **Citroen Dispatch 2015**

Location **South East, East Sussex** https://www.freeadsz.co.uk/x-274664-z

Mileage N/A, Registered 2015, Registration GV15MYK, Fuel Type Diesel, Tax Band N/A, Tax Cost N/A, Engine Size 1.6l, Fuel Consumption N/A, Doors 3, Stock Number 5663325, Previous Owners N/A, Bodystyle Panel Van, Transmission Manual, Colour White, Interior Trim N/A, Exterior Colour Polar White, Description, Dispatch VAN 1.6HDi 5Dr L1h1 1000 90 Ent, MPG figures are obtained from laboratory testing and intended for comparisons between vehicles. They are unlikely to represent real world.