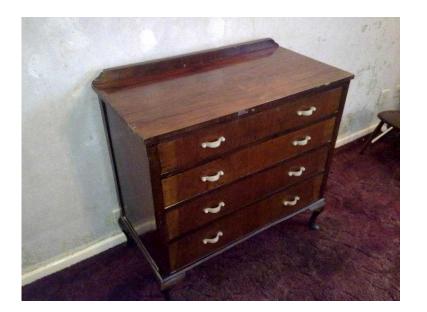

## **Chest of drawers (20 GBP)**

Location South East, West Sussex https://www.freeadsz.co.uk/x-274695-z

Chest of drawers, 19040/50's? Reasonable condition. Would need some minor repair to veneer. ;

| Irawers<br>Irawers<br>Irawers<br>Irawers<br>Irawers<br>Irawers<br>Irawers<br>Irawers<br>Irawers<br>Irawers |  | Chest of drawer |  | Chest of drawer. | Chest of drawer.     https://www.freeadsz.co.uk/x-2746 95-z | .awe | 74 Ve | .awe | Chest of drawer | Chest of drawer. |
|------------------------------------------------------------------------------------------------------------|--|-----------------|--|------------------|-------------------------------------------------------------|------|-------|------|-----------------|------------------|
|------------------------------------------------------------------------------------------------------------|--|-----------------|--|------------------|-------------------------------------------------------------|------|-------|------|-----------------|------------------|