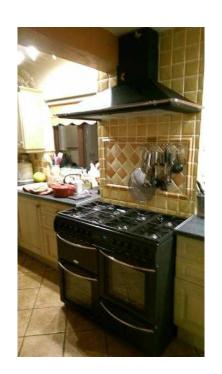

## Belling Country Chief Duel Fuel amp full Cooker Hood. 8 Gas Rings, Electic Oven, Fai

Location **West Midlands, West Midlands** 

https://www.freeadsz.co.uk/x-274730-z

Belling Country Chief Duel Fuel & Matching Cooker Hood. 8 Gas Rings, Electic Oven, Fan Oven And Grill.

Storage cupboard built in below conventional oven.

Self cleaning sides to both ovens.

Fan Oven door needs the hinge looked at but door still shuts properly.

Cooker hood Has three speed fan and lights built in. The three filter panels can go in the dish washer and are very easy to take out and refit in seconds.

Great for big family occasions.

Only selling as we are doing a complete refit and at 1m wide It won't go into a 90cm gap!;