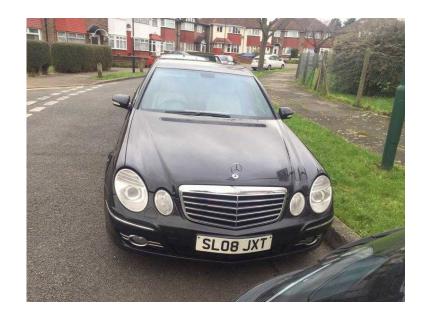

## **Mercedes E-class 2008 (4,290 GBP)**

Location **South East, Middlesex** https://www.freeadsz.co.uk/x-274751-z

Mercedes Benz E280 , Automatic ,MOT 07/2016 Diesel ,HPI Clear, Full Leather , Navigation FSH,SAT NAV/COMMAND,BLUETOOTH,FULL Cream Leather ,18 INCH AMG ALLOYS, Good TYRES,MASSIVE SPEC,AMAZING CONDITION,DRIVES SUPERB,Climate Control, Cruise Control, Alarm, Alloy Wheels (18in), Computer (Driver Information System), Electric Windows (Front/Rear), In Car Entertainment (Radio/CD), Paint Metallic, Tinted Glass, Tyre Pressure Control, 5 seats, BLACK, Multifunction Screen , £4290