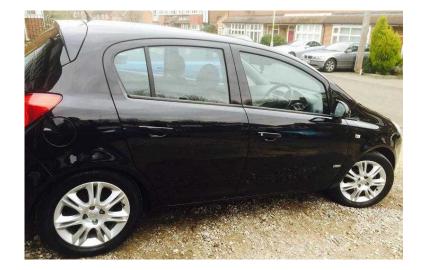

## **Vauxhall Corsa 2009 (3,200 GBP)**

Location **South East, Middlesex** https://www.freeadsz.co.uk/x-274755-z

Lovely car, lady owner, full service history;

| https://www.freea 55-z  Vauxhall  Vauxhall  Vauxhall  Vauxhall  Vauxhall  Vauxhall  Vauxhall  Vauxhall  Vauxhall  Vauxhall | Corsa Corsa Corsa Corsa Corsa Corsa Corsa | 2009<br>2009<br>2009<br>2009<br>2009<br>2009<br>2009<br>2009 |
|----------------------------------------------------------------------------------------------------------------------------|-------------------------------------------|--------------------------------------------------------------|
| Vauxha Vs://www.t                                                                                                          | Corsa  co.uk/x-                           | 7 0 1                                                        |
| Vauxha                                                                                                                     | orsa<br>z.co.uk/x-                        | 7 0 1                                                        |
| Vauxhall<br>https://www.freea                                                                                              | Corsa<br>dsz.co.uk/x-                     | 2009                                                         |
| Vauxhall<br>https://www.freea                                                                                              | Corsa<br>dsz.co.uk/x-                     | 2009                                                         |
| Vauxhall<br>https://www.freea                                                                                              | Corsa<br>dsz.co.uk/x-                     | 2009                                                         |
| Vauxhall<br>https://www.freea                                                                                              | Corsa                                     | 2009                                                         |