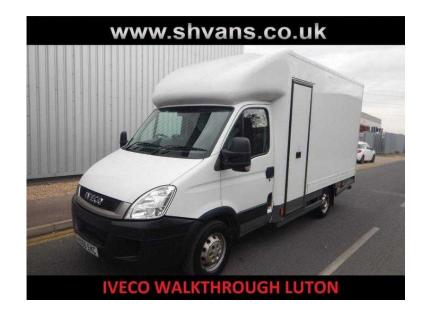

## Iveco Daily 2010 (4,450 GBP)

Location **East of England, Essex** https://www.freeadsz.co.uk/x-274773-z

2010 60REG IVECO DAILY 35S13 LUTON WALKTHROUGH BODY ... 150,000 MILES WARRANTED WITH FULL SERVICE HISTORY ... DIRECT ONE COMPANY OWNER FROM NEW ... LONG MOT ... FULLY MAINTAINED AND SERVICED ... LUTON WALKTHROUGH ... VERY GOOD CONDITION DRIVES PERFECT ANY QUESTIONS PLEASE CALL 01992 800758 £4450