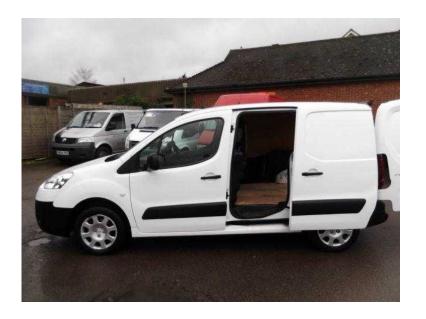

## Peugeot Partner 2012 (4,995 GBP)

Location South East, Surrey https://www.freeadsz.co.uk/x-274909-z

Running

|                          |         |                          |         |                          |         |                          |         |                          |         |                          |         |                          |         |                          |         |                          |         |                          | 加新報     |
|--------------------------|---------|--------------------------|---------|--------------------------|---------|--------------------------|---------|--------------------------|---------|--------------------------|---------|--------------------------|---------|--------------------------|---------|--------------------------|---------|--------------------------|---------|
| https://www.free<br>09-z | Peugeot |
| adsz.co.uk/x             | Partner |
| -2749                    | 2012    | -2749                    | 2012    | -2749                    | 2012    | -2749                    | 2012    | -2749                    | 2012    | -2749                    | 2012    | -2749                    | 2012    | -2749                    | 2012    | -2749                    | 2012    | -2749                    | 2012    |