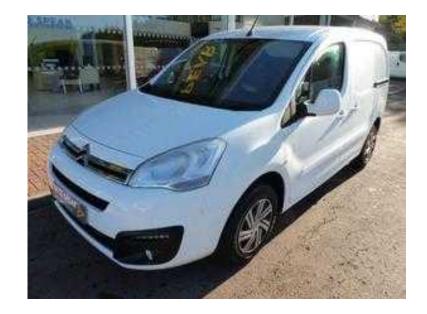

## **Citroen Berlingo 2016**

Location **South East, Surrey** https://www.freeadsz.co.uk/x-274912-z

Mileage N/A, Registered 2016, Registration GV65DZC, Fuel Type Diesel, Tax Band N/A, Tax Cost N/A, Engine Size 1.6l, Fuel Consumption N/A, Doors 3, Stock Number 5663319, Previous Owners N/A, Bodystyle Panel Van, Transmission Manual, Colour White, Interior Trim N/A, Exterior Colour Polar White, Description, Berlingo VAN 1.6HDi L1 625 75 Enterprise, MPG figures are obtained from laboratory testing and intended for comparisons between vehicles. They are unlikely to represent real world.