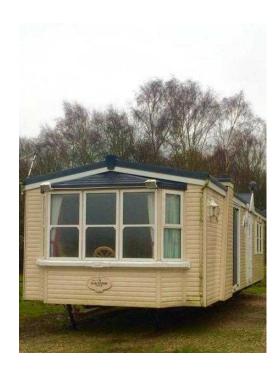

## Very spacious Atlas Oakwood fully sited (26,995 GBP)

Location **East Midlands, Lincolnshire** https://www.freeadsz.co.uk/x-274915-z

•

2004 Atlas Oakwood 39x12

Boasting an impressive 2 spacious bedrooms, you have the kitchen in the middle of the unit, with a lovely lounge come diner at one end, with bedrooms at the other. Lots of room in this lovely holiday home, with it being 39ft long and 12ft wide.