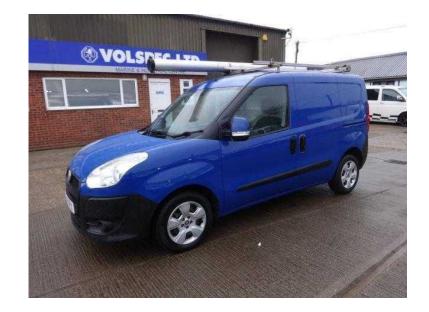

## Fiat Doblo 2010 (3,500 GBP)

Location **East of England, Suffolk** https://www.freeadsz.co.uk/x-274953-z

BLUE, ONE PLC OWNER FROM NEW WITH FULL DOCUMENTED SERVICE HISTORY & JUST FULLY SERVICED! ELECTRIC WINDOWS, ELECTRIC MIRRORS, REAR PARKING SENSORS, REMOTE CENTRAL LOCKING, PULL-OUT RACKING, ROOF BARS & PIPE TUBE, FRONT FOG LIGHTS. GREAT SPEC VAN IN EXCELLENT CONDITION THROUGHOUT. PART EXCHANGE WELCOME, FINANCE AVAILABLE, ALL CARDS ACCEPTED... £3,500 +VAT Remote Central Locking, Electric Windows, Electric