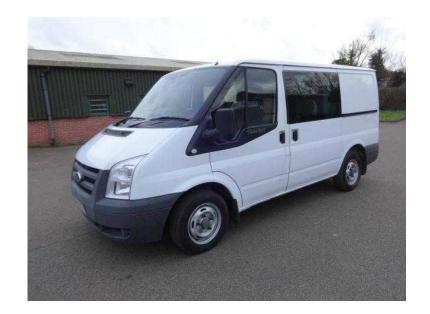

## Ford Transit 2010 (5,650 GBP)

Location **East of England, Suffolk** https://www.freeadsz.co.uk/x-274960-z

WHITE, THIS ONE OWNER 6 SEATER FACTORY DOUBLE CAB VAN WITH FULL SERVICE HISTORY, REMOTE CENTRAL LOCKING, SIDE LOADING DOOR, FULL BULKHEAD, ELECTRIC WINDOWS. WELL MAINTAINED VEHICLE USED BY A LOCAL HOUSING ASSOCIATION. EXCELLENT CONDITION THROUGHOUT. PART EXCHANGE WELCOME, FINANCE AVAILABLE, ALL CARDS ACCEPTED... £5,650 +VAT Remote Central Locking, Electric