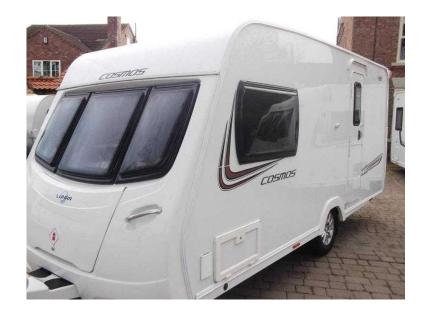

## **Lunar Cosmos 2013 (12,995 GBP)**

Location Yorkshire and the Humber, Cleveland https://www.freeadsz.co.uk/x-274964-z

LUNAR COSMOS 462 / 2 berth - full rear dressing room incorporating separate shower cubicle, wardrobes, toilet and vanity unit - offside central kitchen - nearside central dresser - 2 x 6' singles / double at the front - this model has a very high specification for an "entry level" caravan and boasts clean and tidy lines externally and a very light and airy interior - unmarked condition having had minimal use - comes complete with a full!