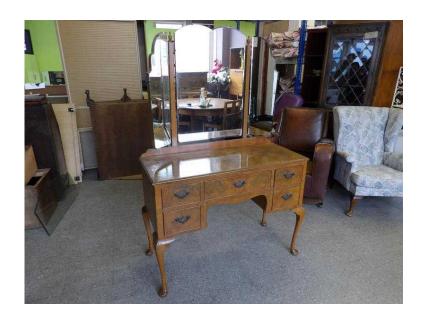

## Stunning Walnut Dressing Table With 3 Way Mirror - Local Delivery Service Available

South East, West Sussex Location https://www.freeadsz.co.uk/x-275060-z

Dressing table, some marks but overall in good condition for age Has had woodworm at some point in its life and has small holes at the back of the dressing table as shown in picture. (We have also applied a woodworm treatment which we do as standard pratice) Measures H162.5cm, W107cm, D46cm (PC179) View this & lots more at The Recycled Goods Factory's 5000 sq ft Showroom OPEN 7 days a week The Recycled Goods Factory,