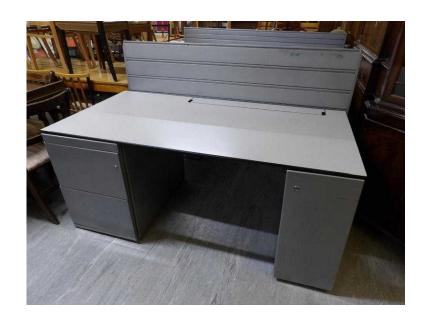

## High Quality Metal Office Desks Workbenches With Filing Drawers - 8 Available - Deliv

South East, West Sussex Location https://www.freeadsz.co.uk/x-275061-z

Total of 8 desks consisting of: 2 sets of 2 desks that attach together (see picture 6) 4 desks each with independant divider / rack These desks have been beautifully designed and well made To give an idea of quality these desks retail at over £1000 each. Good & secure lock, lots of air holes for the computers and spaces for wires The measurements are H-71cm W-160.5cm D-84cm (pc856) Our price was £145 each, NOW ONLY £75 EACH! (SALE Ends 10/3/16) Viewing welcome anytime Monday - Saturday 10am -7pm & Sunday 12 - 4pm The Recycled Goods Factory 44 Chartwell Road, Lancing Business Park BN15 8UE Over 200+ Furniture Items In Stock www.TheRGF.co.uk;