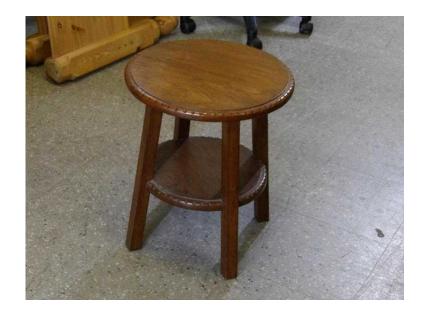

## **Small Circular Side Table - Perfect For Painting (18 GBP)**

Location South East, West Sussex

https://www.freeadsz.co.uk/x-275064-z

Circular side table in good condition, would also make a great paint project Measures H48cm, W40.5cm, D40.5cm (PC958)