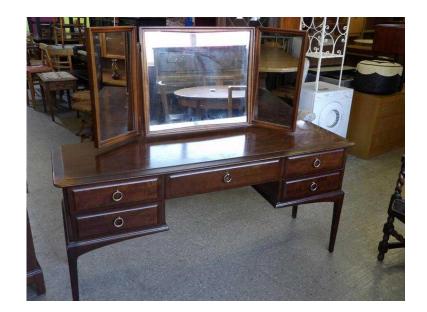

## Stag Kneehole Dressing Table With 5 Drawers amp 3 Way Mirror - Local Delivery Serv

**South East, West Sussex** Location https://www.freeadsz.co.uk/x-275075-z

A beautifully made dressing table by 'Stag' from the Minstrel range, all dovetail joints, a quality piece built to last, Would look great sanded back to the blond wood underneath or painted block colours or shabby chic style Measures H128cm, W152cm, D46.5cm, height to table top 71cm (PC184) Matching chestof drawers available - see other listings View this & lots more at The Recycled Goods Factory's 5000 sq ft Showroom OPEN 7 days a week The Recycled Goods Factory,