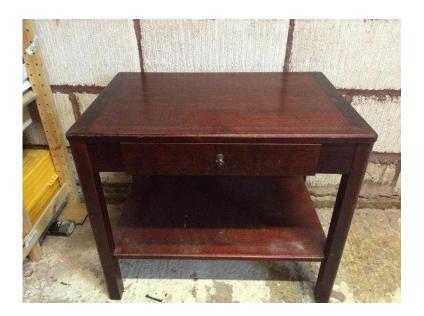

## Small mahogany coloured wood Coffee Table with draw (10 GBP)

Location South East, West Sussex https://www.freeadsz.co.uk/x-275076-z

Originally from Ikea and in good.

| Small mahogany coloured<br>wood Coffee Table with draw |
|--------------------------------------------------------|
| https://www.freeadsz.co.uk/x-2750<br>76-z              |
| Small mahogany coloured<br>wood Coffee Table with draw |
| https://www.freeadsz.co.uk/x-2750<br>76-z              |
| Small mahogany coloured<br>wood Coffee Table with draw |
| https://www.freeadsz.co.uk/x-2750<br>76-z              |
| Small mahogany coloured<br>wood Coffee Table with draw |
| https://www.freeadsz.co.uk/x-2750<br>76-z              |
| Small mahogany coloured<br>wood Coffee Table with draw |
| https://www.freeadsz.co.uk/x-2750<br>76-z              |
| Small mahogany coloured<br>wood Coffee Table with draw |
| https://www.freeadsz.co.uk/x-2750<br>76-z              |
| Small mahogany coloured<br>wood Coffee Table with draw |
| https://www.freeadsz.co.uk/x-2750<br>76-z              |
| Small mahogany coloured<br>wood Coffee Table with draw |
| https://www.freeadsz.co.uk/x-2750<br>76-z              |
| Small mahogany coloured<br>wood Coffee Table with draw |
| https://www.freeadsz.co.uk/x-2750<br>76-z              |
| Small mahogany coloured<br>wood Coffee Table with draw |
| https://www.freeadsz.co.uk/x-2750<br>76-z              |