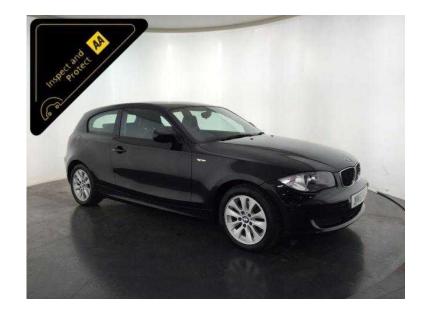

## **BMW 1 Series 2011 (6,895 GBP)**

Location **East Midlands, Leicestershire** https://www.freeadsz.co.uk/x-275145-z

Metallic Black, INSPECTED BY AA AND 3 MONTH WARRANTY, 1 owner, Next MOT due 09/12/2016, Good bodywork, Interior Good Condition, 5 seats, Full BMW Main Dealer Service History, Very Economical, 63 MPG, Great Performance, 145 BHP, 12 Months Road Tax Only 30 Pounds, Great Specification, 16" Alloy Wheels, Rear Parking Sensors, Stop/start Technology, Air Conditioning, Cruise Control, Bmw Cd Stereo System, 6 Speed Gearbox, Good Condition, Value Financing Options Available, Great Value, Fixed Prices. £6,895 p/x welcome Air Conditioning, Cruise