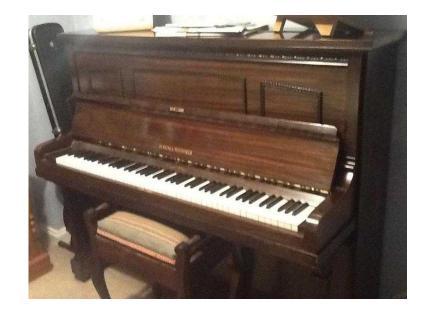

## Beautiful 1950039s piano (150 GBP)

Location **East of England, Cambridgeshire** https://www.freeadsz.co.uk/x-275146-z

Burling & Mansfield upright piano. Medium to dark wood colour. excellent condition for its' age. Complete with piano stool. Everything a budding pianist needs. It has a beautiful tone, but does need tuning. Feel free to come and look and we can discuss delivery.