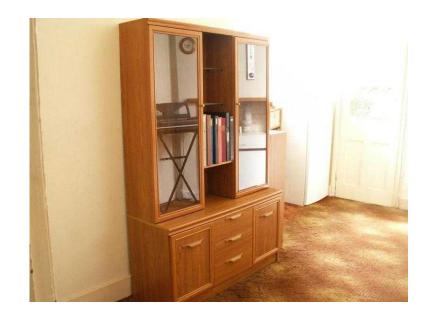

## Wall Unit (50 GBP)

Location **South East, East Sussex** https://www.freeadsz.co.uk/x-275166-z

Wood effect wall unit Good condition Display shelves with glass doors above 3 drawers and 2 cupboards below 118 cm wide 180 cm high 45 cm deep Bexhill area Buyer