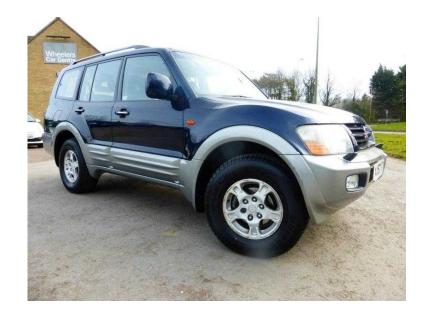

## Mitsubishi Shogun 2002 (30 GBP)

Location **West Midlands, Warwickshire** https://www.freeadsz.co.uk/x-275208-z

PART EX TO CLEAR. SAME OWNER FOR THE LAST 9 YEARS. 7 SEATS. NEW MOT WITH NO ADVISES.

Remote Central Locking, Power Steering, Air Conditioning, Electric Windows, Sunroof, Radio, 7