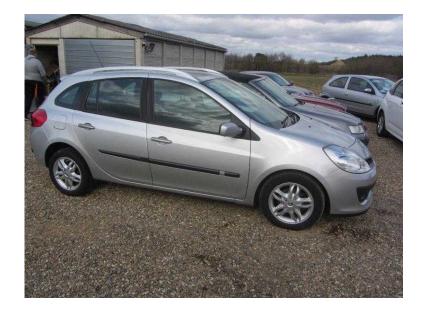

## Renault Clio 2008 (2,995 GBP)

Location

East of England, Norfolk https://www.freeadsz.co.uk/x-275236-z

Sometimes mistakes happen with the item descriptions. It is as a customer please satisfy yourself that the vehicle does have all the items listed before purchasing as refunds can't be offered for the items not listed Thank you for your understanding. Air Conditioning Full Service History 4 Airbags Cd Player Remote Central Locking Electric Front Windows Rear Parking Sensors Alloy Wheels ABS Power Steering Front and Rear Headrests All vehicle's over £1995 are sold with 6 Months warranty free of charge. This is a comprehensive warranty tailored to suit the type of vehicle that is purchased and enable you to have warranty repairs carried out anywhere in the country, as usual terms and conditions apply. This warranty is offered by our carefully selected Warranty companies and is up grade able to 12 Months for a small Fee of £150 including Vat. Vehicles that are 7 Years old with a mileage not exceeding 90000 Miles come with 6 Months Platinum RAC Warranty along with 12 Months Complimentary Breakdown Cover and a Claim limit of £1000 each claim. Vehicle that are Over 7 Years and not exceeding 10 Years or 120000 Miles come with 6 Months Gold RAC Warranty along with 12 Months Complimentary Breakdown Cover and a Claim limit of £1000 each claim. Vehicle that are over 10 Years or 120000 Miles come with 6 Months Silver RAC Warranty along with 12 Months Complimentary Breakdown Cover and a Claim limit of £750 each claim. Or an alternative can be provided and we will discuss this during the point of sale with yourselves. All vehicles are inspected with a 48 Point Check and Road tested with any faults rectified before sale. All Cambelt History is inspected and if not satisfactory a New Cambelt will be fitted before collection. A New Mot certificate will be supplied if the current Mot is less than Six months ABS, Alarm, Remote Central Locking, Power Steering, Air Conditioning, Climate Control, Cruise Control, Electric Windows, Trip Computer, CD Player, Parking Sensors, Panoramic Sunroof, Rain-Sensing