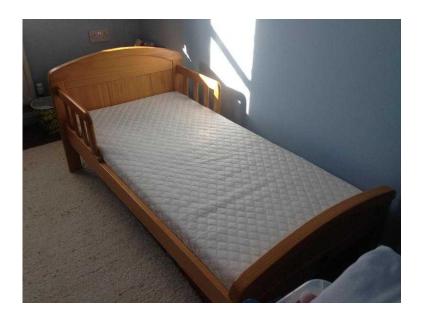

## **Kiddicare Solid pine toddler bed. Mattress included (40 GBP)**

Location

East of England, Cambridgeshire https://www.freeadsz.co.uk/x-275518-z

Solid pine Toddler bed, in excellent condition. For ages 18 months to 4/5 years. Comes with a mattress if needed. Size of bed 150cm, L 75cm W. Suitable for boys or girls. The mattress has always been protected and has a memory foam top then springs. Comes from a no smoker and no pet.