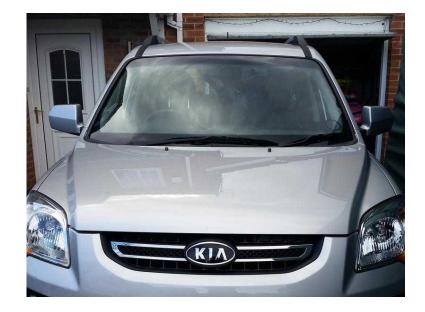

## Kia Sportage 2010 (80 GBP)

Location **East Midlands, Nottinghamshire** https://www.freeadsz.co.uk/x-275561-z

Two owners from same family from new. Low mileage. Still one years warranty.

|    | Kia                 | Sportage         | 2010     |
|----|---------------------|------------------|----------|
|    | https://wwv<br>61-z | w.freeadsz.co.u  | k/x-2755 |
|    | Kia                 | Sportage         | 2010     |
|    | https://wwv<br>61-z | w.freeadsz.co.ul | k/x-2755 |
|    | Kia                 | Sportage         | 2010     |
|    | https://wwv<br>61-z | w.freeadsz.co.ul | k/x-2755 |
|    | X<br>ia             | Sportage         | 2010     |
|    | https://wwv<br>61-z | w.freeadsz.co.u  | k/x-2755 |
|    | Kia                 | Sportage         | 2010     |
|    | https://wwv<br>61-z | w.freeadsz.co.u  | k/x-2755 |
| 線線 | X:<br>a             | Sportage         | 2010     |
|    | https://wwv<br>61-z | w.freeadsz.co.u  | k/x-2755 |
|    | X:<br>a             | Sportage         | 2010     |
|    | https://wwv<br>61-z | w.freeadsz.co.u  | k/x-2755 |
|    | Kia                 | Sportage         | 2010     |
|    | https://wwv<br>61-z | w.freeadsz.co.u  | k/x-2755 |
|    | Kia                 | Sportage         | 2010     |
|    | https://wwv<br>61-z | w.freeadsz.co.ul | k/x-2755 |
|    | Kia                 | Sportage         | 2010     |
|    | https://wwv<br>61-z | w.freeadsz.co.ul | k/x-2755 |
|    |                     |                  |          |