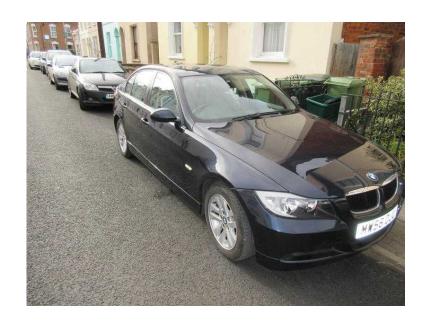

## BMW 320d SE Saloon, Blue, 12 Months MOT, Full Service History (4,500 GBP)

South West, Gloucestershire Location https://www.freeadsz.co.uk/x-275580-z

76,000 Miles only, Cruise Control, 6 Speed Gearbox, Parking Sensors, Professional Radio and CD Player, Automatic Air Con, Trip Computer, Power Steering, Remote Central Locking, Alarm/Immobiliser, Tyre Puncture Warning System, Electric Windows, Adjustable Steering and Driver and Passenger Seats, New Dynamic Traction Control Fitted recently, ;