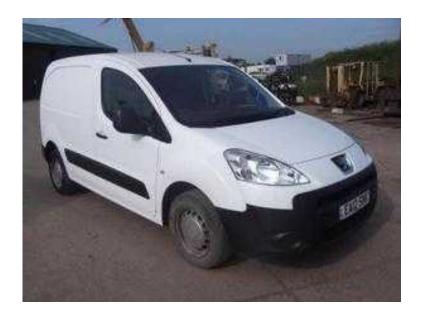

## Peugeot Partner 2012 (5,995 GBP)

Location South East, West Sussex https://www.freeadsz.co.uk/x-275649-z

Running

|        | Peugeot<br>49-z<br>Peugeot | Partner<br>adsz.co.uk/ | 2012           |
|--------|----------------------------|------------------------|----------------|
|        | 49-z<br>Peugeot            | Partner                | <-2756<br>2012 |
|        | https://www.free<br>49-z   | adsz.co.uk/            | (-2756         |
|        | Peugeot                    | Partner                | 2012           |
|        | https://www.free<br>49-z   | ∘adsz.co.uk/>          | (-2756         |
|        | Peugeot                    | Partner                | 2012           |
|        | https://www.free<br>49-z   | vadsz.co.uk/v          | (-2756         |
|        | Peugeot                    | Partner                | 2012           |
|        | https://www.free<br>49-z   | adsz.co.uk/>           | (-2756         |
|        | Peugeot                    | Partner                | 2012           |
|        | https://www.free<br>49-z   | adsz.co.uk/            | (-2756         |
|        | Peugeot                    | Partner                | 2012           |
|        | https://www.free<br>49-z   | adsz.co.uk/            | (-2756         |
|        | Peugeot                    | Partner                | 2012           |
|        | https://www.free<br>49-z   | adsz.co.uk/            | (-2756         |
|        | Peugeot                    | Partner                | 2012           |
| - 2254 | https://www.free<br>49-z   | adsz.co.uk/γ           | (-2756         |