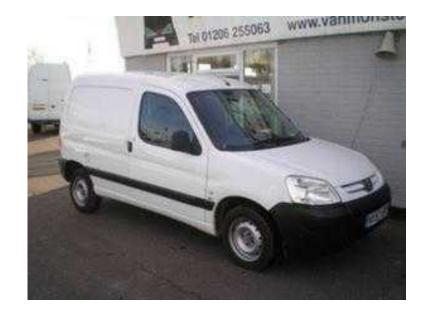

## Peugeot Partner 2008 (2,995 GBP)

Location **South East, West Sussex** https://www.freeadsz.co.uk/x-275650-z

Running

| eugeot eugeot eugeot eugeot eugeot | sz.co.uk/x-sz.co.uk/x-sz.co.uk/x-sz.co.uk/x- |      |
|------------------------------------|----------------------------------------------|------|
| Peugeot  https://www.freea         | Partner :                                    | 2008 |
| Peugeot  https://www.freea         | Partner :                                    | 2008 |
| Peugeot  https://www.freea         | Partner                                      | 2008 |
| Peugeot  https://www.freea         | Partner                                      | 2008 |
| Peugeot  https://www.freea         | Partner                                      | 2008 |
| Peugeot  https://www.freea         | Partner :                                    | 2008 |
| Peugeot  https://www.freea         | Partner :                                    | 2008 |