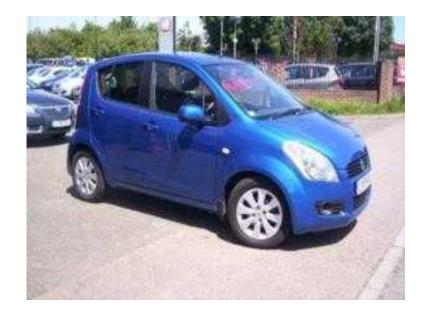

## **Suzuki Splash 2009 (3,888 GBP)**

Location **South East, Oxfordshire** https://www.freeadsz.co.uk/x-275724-z

The Suzuki Splash is one of the most pratical small hatchbacks on the used car market and acar2go are pleased to announce the arrival of a fantastic 2009 Suzuki Splash 1.2 GLS to its forecourt. This little beauty comes with a stunning Full Service History with 6 Stamps and has been extremely well looked after both inside and out. It also comes with a Comprehensive acar2go Multi Point Check. The Splash also receives top marks when it comes to fuel economy with a combined return of 50.4 MPG and a staggering 58.9 MPG on a long run. Very impressive figures for a petrol engine! Another Brilliant car brought to you by acar2go where You "Pay Less Get More". Finance is available subject to status, Please call for a no obligation quote.