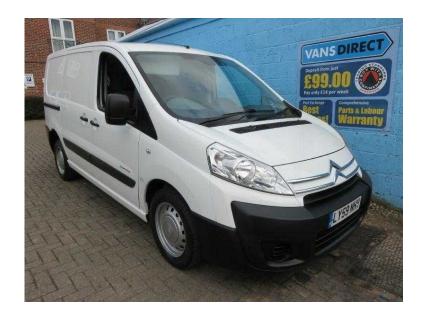

## Citroen Dispatch 2010 (5,775 GBP)

Location South West, Isle Of Wight https://www.freeadsz.co.uk/x-275785-z

This 2010/59 Citroen Dispatch 1200 L1 H1 2.0 HDi 120 SWB Panel Van has covered a mileage of 54,620 miles. This 2 Owner example is equipeed with a 6 Speed Gearbox, Electric Pack and offers excellent value. "FREE DELIVERY AVAILABLE, FULLY VALETED, MULTIPOINT INSPECTION, HPI CHECKED, \*NEW MOT, \*FULL SERVICE, \*NEW CAMBELT, COMPREHENSIVE WARRANTY, PART EXCHANGE WELCOME, FINANCE ARRANGED, \*WHERE APPLICABLE, "NOT IN CONJUNCTION WITH ANY OTHER OFFER - PLEASE SEE OUR WEBSITE FOR FULL DETAILS.

ABS, Air Bag, Immobiliser, Remote Alarm, Remote Central Locking, Power Steering, Electric Windows, CD Player, Radio, Head Restraints, Cloth Upholstery, Ply-Lined, Dual Passenger Seat, Bulkhead, Barn Doors, Steering Wheel Audio Controls, Twin Side Loading Doors, \*FREE DELIVERY, 6 Speed