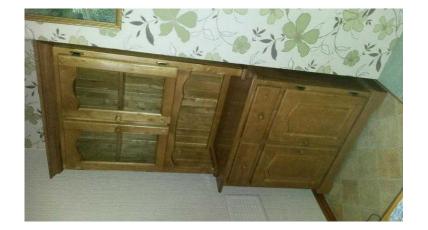

## wall unit (100 GBP)

Location **East Midlands, Northamptonshire** https://www.freeadsz.co.uk/x-275822-z

Light wood 2 piece wall unit. Top consists of 2 glass doors and display and bottom has 2 draws and 2 wood doors.fits on top of each.