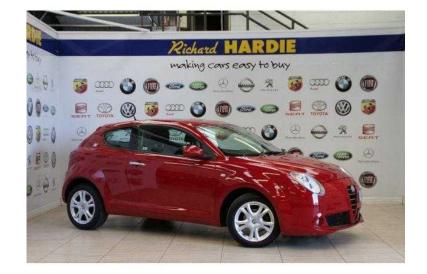

## Alfa Romeo Mito 2011 (60 GBP)

Location North, Northumberland https://www.freeadsz.co.uk/x-276216-z

Cloth Upholstery, Anti Lock Brakes, Electronic Stability Programme (ESP), Alloy Wheels, Traction Control, Alarm, Cruise Control, CD Radio, Electric & Heated Door Mirrors, Front Fog Lights, USB and AUX, Leather Steering Wheel, Solid Paint Alarm, Traction Control, Cruise Control, Cloth