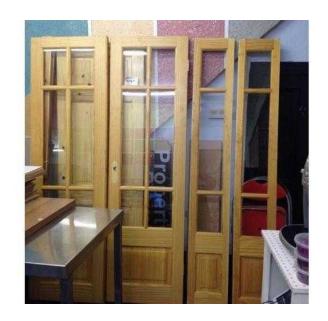

## French natural pine door like NEW... (300 GBP)

Location North, Northumberland https://www.freeadsz.co.uk/x-276501-z

Natural pine French door new!!! Cost me £678 from B&Q las year been in my storage, never been on. Now £300 or make me sensible offer. Thank you. Any info. plz. contact me on