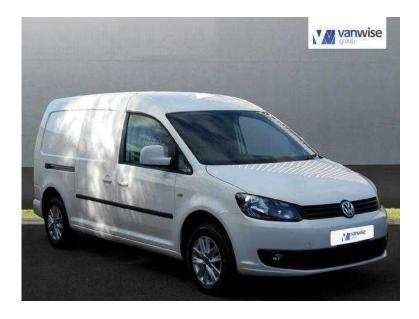

## Volkswagen Caddy Maxi C20 2015 (12,995 GBP)

Location South East, Kent https://www.freeadsz.co.uk/x-276606-z

ONE OWNER, WARRANTED MILEAGE, SERVICE HISTORY, SAT-NAV, BLUETOOTH, HEATED MIRRORS, CRUISE CONTROL, TOUCH SCREEN, REAR PARKING SENSORS, TOUCH SCREEN, CRUISE CONTROL, TRIP COMPUTER, SD CARD, WHITE, MANUAL, SIDE LOADING DOOR, PLY LINING, FACTORY BULKHEAD, REMOTE CENTRAL LOCKING, 5 SPEED, POWER ASSISTING STEERING, RADIO/CD, DRIVERS AIRBAG, ELECTRIC WINDOWS, ELECTRIC MIRRORS, HEAD RESTRAINTS, HEIGHT ADJUST DRIVE SEAT, CLOTH SEAT TRIM, ABS, AIR-CON, 2 SEATER CAB, ADJUSTABLE STEERING WHEEL, EXCELLENT CONDITION THOUGHOUT, FULL DEALER FACILITIES, PART EXCHANGE WELCOME, FINANCE AVAILABLE, HP & LEASING, HUNDREDS OF VANS AT TRADE PRICES, \*\*\*FREE MOT FOR LIFE\*\*\* WITH THIS VAN WHILE YOU ARE THE KEEPER.ONE OWNER, WARRANTED MILEAGE, SERVICE HISTORY, SAT-NAV, BLUETOOTH, HEATED MIRRORS, CRUISE CONTROL, TOUCH SCREEN, REAR PARKING SENSORS, TOUCH SCREEN, CRUISE CONTROL, TRIP COMPUTER, SD CARD, WHITE, MANUAL, SIDE LOADING DOOR. PLY LINING, FACTORY BULKHEAD, REMOTE CENTRAL LOCKING, 5 SPEED, POWER ASSISTING STEERING, RADIO/CD, DRIVERS AIRBAG, ELECTRIC WINDOWS, ELECTRIC MIRRORS, HEAD RESTRAINTS, HEIGHT ADJUST DRIVE SEAT, CLOTH SEAT TRIM, ABS, AIR-CON, 2 SEATER CAB, ADJUSTABLE STEERING WHEEL, EXCELLENT CONDITION THOUGHOUT, FULL DEALER FACILITIES, PART EXCHANGE WELCOME, FINANCE AVAILABLE, HP & LEASING, HUNDREDS OF VANS AT TRADE PRICES, \*\*\*FREE MOT FOR LIFE\*\*\* WITH THIS VAN WHILE YOU ARE THE KEEPER.