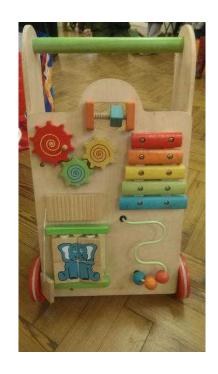

## **EverEarth Activity Walker Wooden (25 GBP)**

Location **South East, East Sussex** https://www.freeadsz.co.uk/x-276837-z

Beautiful Wooden Walker made from solid Beech, by EverEarth. Excellent condition. It has a bead maze, xylophone with mallet, 4-piece interchangeable animal puzzle, peg maze, 3-piece shape sorter, rolling gears. It has a concealed netted storage area make for a highly practical play station. My son loved this but is walking fully now and doesn't need it anymore. I'm looking for £25 (paid £55 for it new). Fiveways