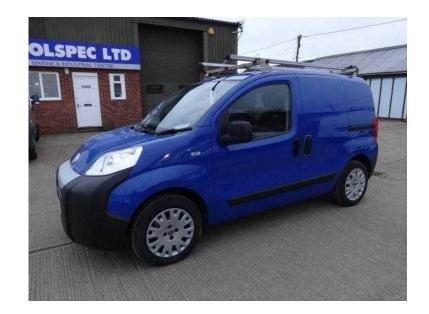

## Fiat Fiorino 2010 (3,650 GBP)

Location **East of England, Essex** https://www.freeadsz.co.uk/x-276892-z

BLUE, THIS HIGH SPEC FIORINO WITH ELECTRIC WINDOWS, ELECTRIC HEATED MIRRORS, REAR PARKING SENSORS, ALARM, FULL BULKHEAD, SIDE LOADING DOOR, FULLY PLY LINED, REMOTE CENTRAL LOCKING. EXCELLENT CONDITION THROUGHOUT. SAME AS BIPPER/NEMO. CHOICE IN STOCK. PART EXCHANGE WELCOME, FINANCE AVAILABLE, ALL CARDS ACCEPTED... £3,650 +VAT