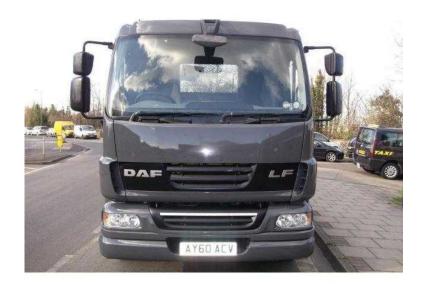

## **DAF LF 2010**

Location **East of England, Essex** https://www.freeadsz.co.uk/x-276895-z

DAF LF55-220 semi-Auto 15 ton gvw 10 ton approx. payload, 220 engine, 24ft Triple alloy dropsied, SCAFFOLD BODY, pole holes to floor, All in excellent condition as you can see, drives superb choice in stock, probably the best in the UK. Finance available ask for details. Open 6 days a week Sat 10 to 1pm email:[email protected] www.tt-ex.com Mob: 07760-765707, Stock No: AY60ACV, Year: 2010, Mileage: 345000 klm,