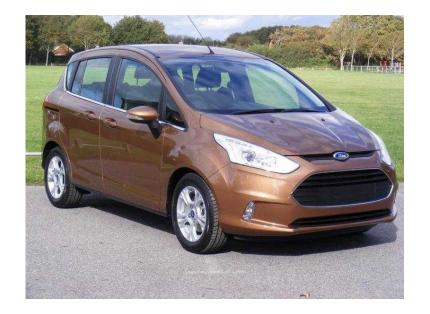

## Ford B-MAX 2015 (11,995 GBP)

Location South West, Isle Of Wight https://www.freeadsz.co.uk/x-276941-z

Finished in Gleaming Metallic Burnish Glow Paintwork with Contrasting Charcoal Trim this Innovative edition to the Ford range , The Multi Talented B Max Zetec version has covered ONLY 900 Miles ... And is equipped with ... Remote Central Locking , Power steering , Heated Windscreen , Electric Windows , Electric Folding Mirrors , CD , Air Conditioning , Parking Sensors and Alloys ... ABS, Immobiliser, Remote Central Locking, Power Steering, Air Conditioning, Quick-Clear Screen, Electric Windows, CD Player, Electric Mirrors, Parking Sensors, Height Adjustable Seat, Adjustable Steering Column, Powered Folding Mirrors, Multiple Airbags, Metallic Paintwork, Lumbar Adjustment, Photo For Illustration Only, Sync /