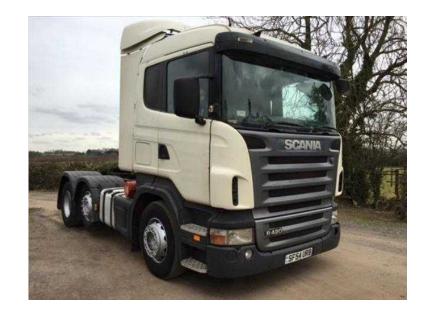

## **Scania R420 2005**

Location **West Midlands, Worcestershire** https://www.freeadsz.co.uk/x-276986-z

Scania R420, Type: 6x2 midlift, Engine Size: Stock no: 9027, Year: 2005, MOT Due: April 2016, Registration: SF54 URB, Chassis Number: 5115771, Transmission Type: Manual, Body Type: 6x2 midlift, Colour: KMs: First Registered: 02/02/2005, Description: 6x2 midlift, Additional Specification: Excellent all-round