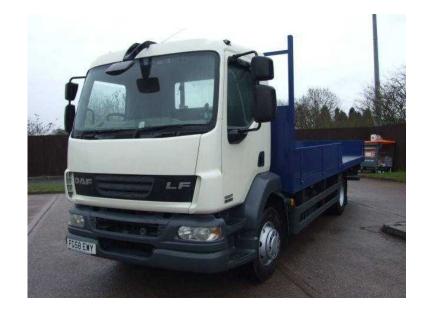

## **DAF LF**

Location **West Midlands, Worcestershire** https://www.freeadsz.co.uk/x-276990-z

DAF LF 55 220, FG58EWY, FIRST REGISTERD 05/01/2008, EURO 5, AIR SUSPENSION, 470914 KM RECORDED, CHASSIS NUMBER XLRAE55GF0L346641, 21.8 FT SCAFFOLD BODY, 14000 KG GVW, TRAIN WEIGHT 17500 KG, AXLE 1 5800, AXLE 2 9800, TYRE SIZE FRONT AND REAR 285/70-19,