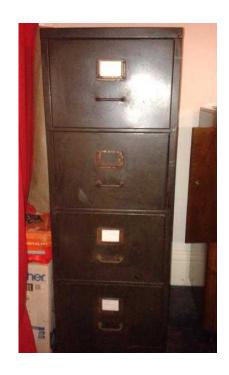

## **Large Antique Metal Filing Cabinet (60 GBP)**

Location **East Midlands, Leicestershire** https://www.freeadsz.co.uk/x-277003-z

This is an antique, used but in good working order (drawers slide well etc) and with no rust. In original dark green. It measures 52"h x 18.5"w x 24" d. It has four drawers with sliding separators and handles and has card holders for identification of the contents etc. See