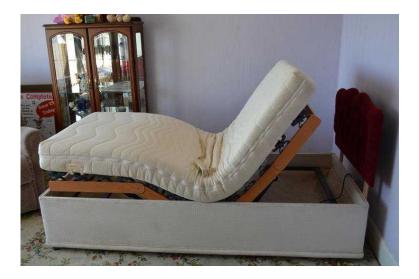

## Adjustable Electric Single Bed (350 GBP)

Location South West, Devon https://www.freeadsz.co.uk/x-277059-z

Dunlopillo. East 5 Electric Single Bed Three-way action motorised frame allows you to raise and lower legs OR upper body to ensure the most comfortable position required. Or both up or down together. Makes it easier to get in and out of bed, promoting independence of movement. Microquilted base Matress Retainers Luxurious fillings Memory Foam Mattress, mark on one side of mattress cover, caused when moving house UK manufactured mattress and base comes with easy glide castor wheels Motor made in Germany - DewertOkin GmbH Bed looks like a regular Divan bed so the user would not feel that this was a 'hospital' bed or similar. Light shadow marks on the base, all parts present. Item was purchased around £1000 region, approx 2005Instruction booklet and product information leaflet INCLUDES Head Board in Padded Raspberry Velour and two waterproof mattress