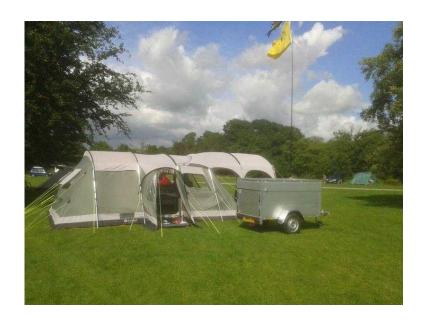

## **OUTWELL MONTANA 6 TENT (300 GBP)**

Location **South West, Devon** https://www.freeadsz.co.uk/x-277343-z

MONTANA 6 TENT, AWNING. WINDBREAK AND FOOTPRINT GROUNDSHEET, ALL IN VGC.TWO BEDROOM, SIDE ENCLOSED PORCH, SIDE DOOR/WINDOW WITH SECONDARY MESH SCREEN, VENT ABOVE AND DROP DOWN CURTAIN, WINDOWS ON BOTH SIDES OPENING WITH SECONDARY MESH SCREENS, DROP DOWN CURTAIN AND VENTS ABOVE. FRONT DOOR WITH WINDOW AND DROP DOWN CURTAIN AND FULL DOOR SIZE MESH SCREEN. SEWN IN GROUND SHEET WITH ELECTRICS ENTRY POINT. OPENING ADJUSTABLE VENTS ON REAR OF TENT. STEEL POLES, STRONG ALL WEATHER FAMILY.