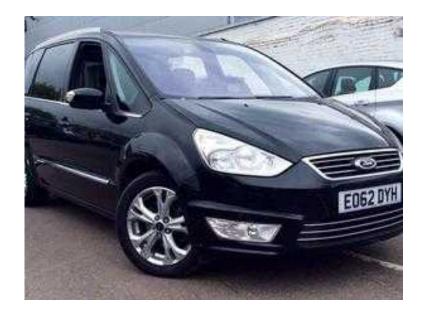

## Ford Galaxy 2012 (15,480 GBP)

Location **Scotland, Dunbartonshire** https://www.freeadsz.co.uk/x-277352-z

|          | Ford                    | Galaxy         | 2012  |
|----------|-------------------------|----------------|-------|
|          | https://www.fre<br>52-z | eadsz.co.uk/x- | .2773 |
|          | Ford                    | Galaxy         | 2012  |
| <u> </u> | https://www.fre<br>52-z | eadsz.co.uk/x- | .2773 |
|          | Ford                    | Galaxy         | 2012  |
|          | https://www.fre         | eadsz.co.uk/x- | -2773 |
|          | Ford                    | Galaxy         | 2012  |
|          | https://www.fre<br>52-z | eadsz.co.uk/x- | -2773 |
|          | Ford                    | Galaxy         | 2012  |
|          | https://www.fre         | eadsz.co.uk/x- | .2773 |
|          | Ford                    | Galaxy         | 2012  |
|          | https://www.fre         | eadsz.co.uk/x- | -2773 |
|          | Ford                    | Galaxy         | 2012  |
|          | https://www.fre         | eadsz.co.uk/x- | .2773 |
|          | Ford                    | Galaxy         | 2012  |
|          | https://www.fre<br>52-z | eadsz.co.uk/x- | .2773 |
|          | Ford                    | Galaxy         | 2012  |
|          | https://www.fre<br>52-z | eadsz.co.uk/x- | .2773 |
|          | Ford                    | Galaxy         | 2012  |
|          | https://www.fre<br>52-z | eadsz.co.uk/x- | -2773 |