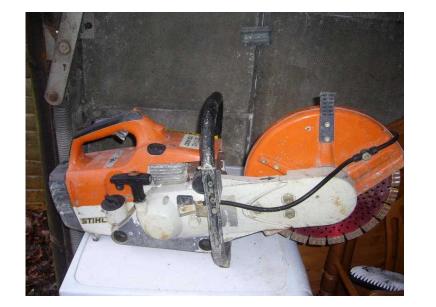

## Sthil Saw (210 GBP)

Location South East, Kent https://www.freeadsz.co.uk/x-277454-z

Petrol Sthill Saw. Little used concrete cutting saw, new diamond blade;

|                                   |       |                                   |       |                                   |       |                                   |       |                                   |       | •                                 |       |                                   |       |                                   |       |                                   |       |                                   |       |
|-----------------------------------|-------|-----------------------------------|-------|-----------------------------------|-------|-----------------------------------|-------|-----------------------------------|-------|-----------------------------------|-------|-----------------------------------|-------|-----------------------------------|-------|-----------------------------------|-------|-----------------------------------|-------|
|                                   |       |                                   |       |                                   |       |                                   |       |                                   |       |                                   |       | •32P•                             |       |                                   |       |                                   |       |                                   |       |
| https://www.freeadsz.co.u<br>54-z | Sthil |
| ık/x-2774                         | Saw   | JK/X-2774                         | Saw   | ık/x-2774                         | Saw   | ık/x-2774                         | Saw   | ık/x-2774                         | Saw   | ık/x-2774                         | Saw   | JK/X-2774                         | Saw   | JK/X-2774                         | Saw   | JK/X-2774                         | Saw   | JK/X-2774                         | Saw   |